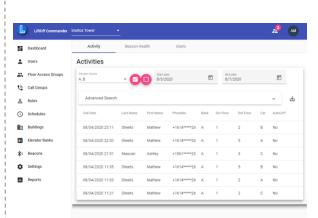

## REPORTING

Report on LiftOff activity in the building. Track who called the elevator to what floor during a given period of time. Export CSVs and Excels to get information into your hands.