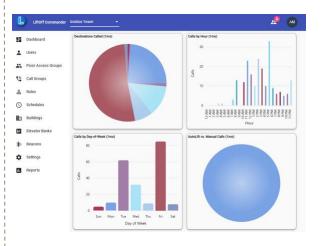

#### **MONITOR YOUR USAGE**

LiftOff Commander's monitoring dashboard allows you to watch who is making elevator calls, when and where, giving you true insight into elevator usage.